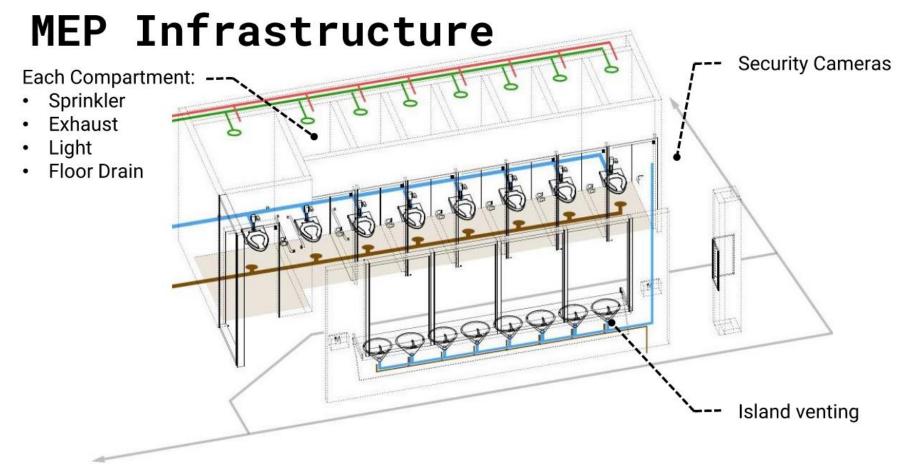

# **Definition of Restroom Types**

All-access: Individual & Private

Visibility + Openness

Full Height Walls, Doors, Hardware Hardware: Closers **Dual-Indicator Locks** Full Height Walls + Doors Doors with minimal undercut Separate Ventilation Visibility to Open + Floor Drain Handwashing Area Cuningham