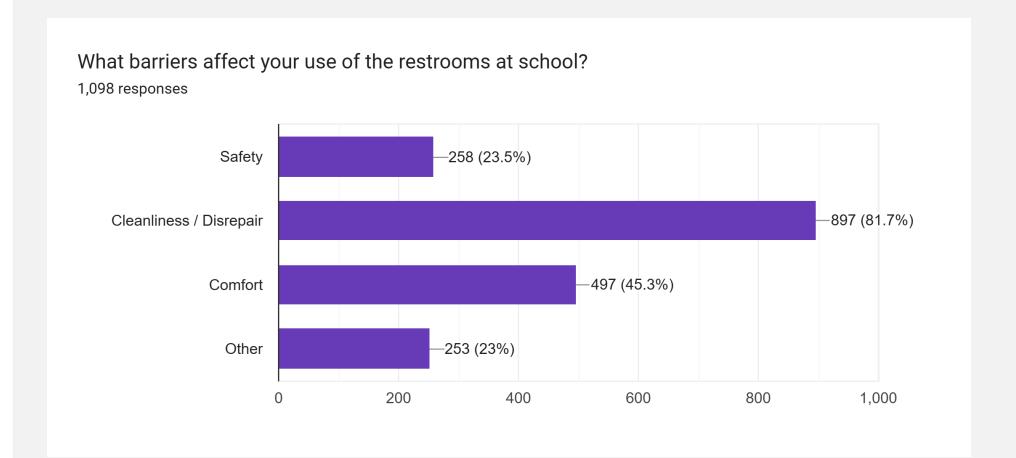

# Restroom design can be better for everyone!

Are you a student or staff?

1,098 responses

What is your gender identity? (Select one) 1,098 responses

- Female
- Male
- Transgender, Non-binary, Fluid
- Prefer not to say