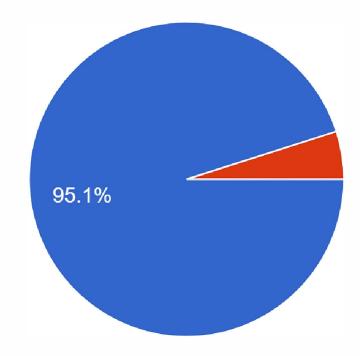

# Restroom design can be better for everyone!

Are you a student or staff?

1,098 responses

What is your gender identity? (Select one) 1,098 responses

- Female
- Male
- Transgender, Non-binary, Fluid
- Prefer not to say