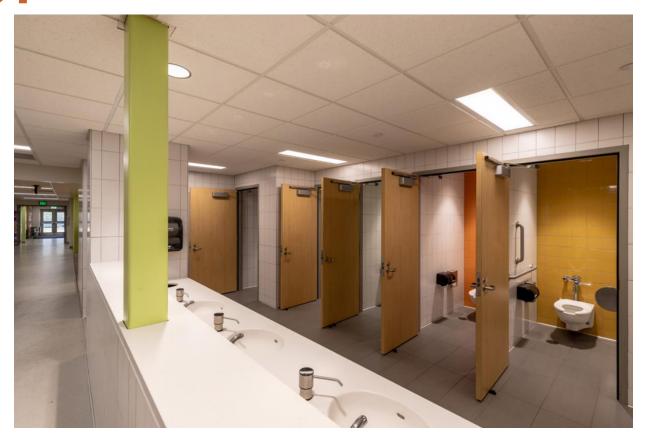

# **Definition of Restroom Types**

All-access: anyone

# **Definition of Restroom Types**

All-access: Individual & Private

Visibility + Openness

Full Height Walls, Doors, Hardware Hardware: Closers **Dual-Indicator Locks** Full Height Walls + Doors Doors with minimal undercut Separate Ventilation Visibility to Open + Floor Drain Handwashing Area Cuningham