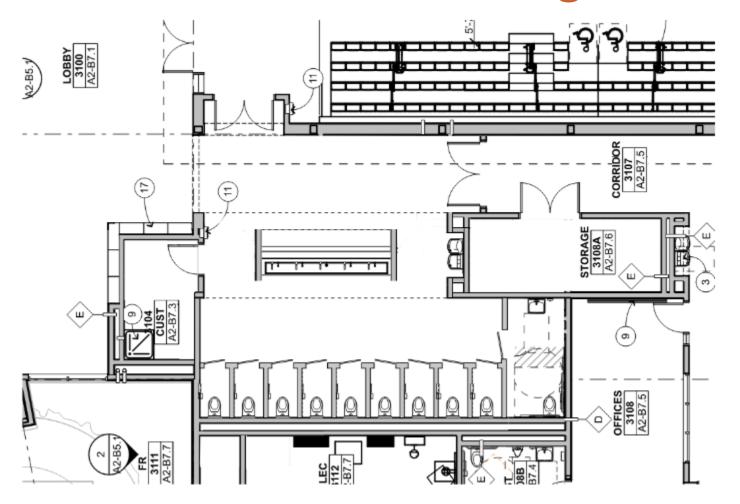

# **Definition of Restroom Types**

All-access: anyone

# **Definition of Restroom Types**

All-access: Individual & Private

Visibility + Openness

Full Height Walls, Doors, Hardware Hardware: Closers **Dual-Indicator Locks** Full Height Walls + Doors Doors with minimal undercut Separate Ventilation Visibility to Open + Floor Drain Handwashing Area Cuningham