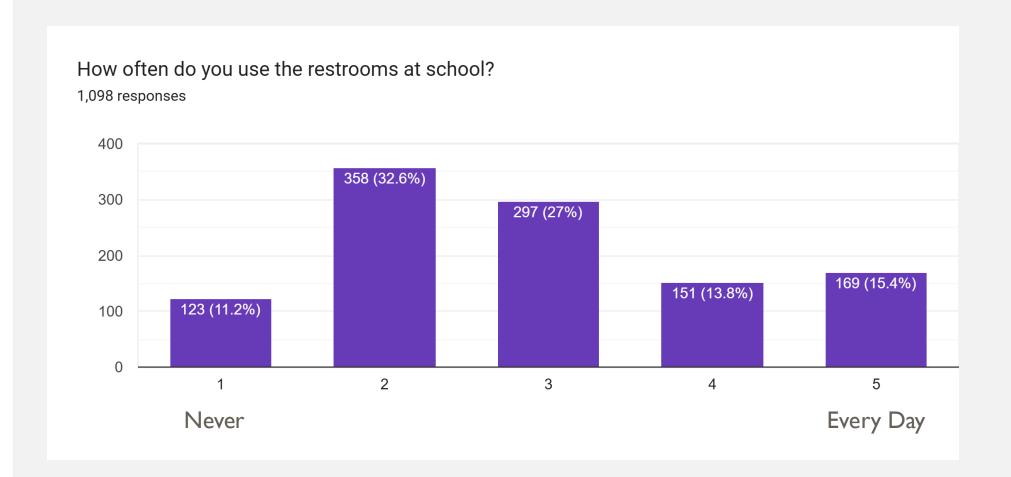

Do you use the restrooms at school?

1,098 responses

Do you feel that all students have access to a restroom that meets their needs? 1,098 responses

What is the first word that comes to mind when you think about your current restrooms on campus?