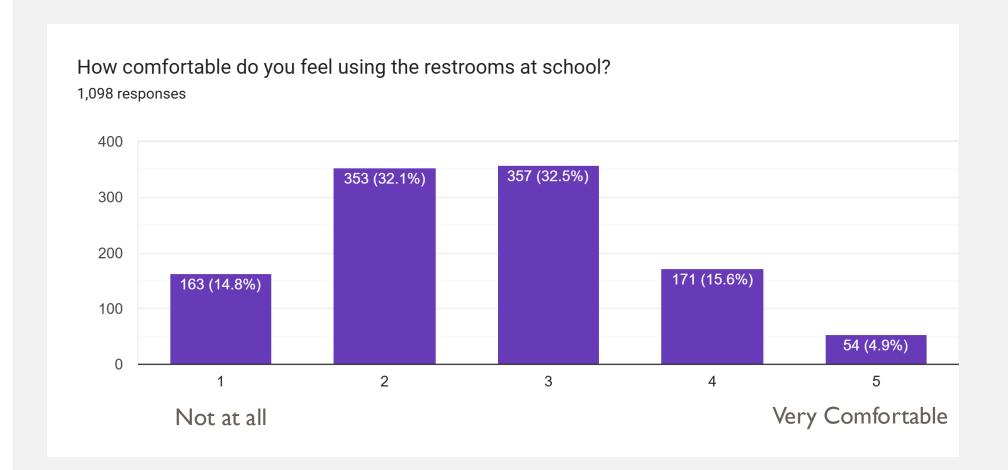

Do you use the restrooms at school?

1,098 responses

Do you feel that all students have access to a restroom that meets their needs? 1,098 responses

What is the first word that comes to mind when you think about your current restrooms on campus?