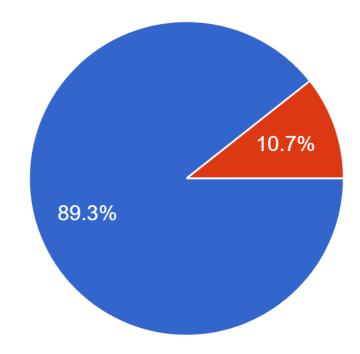

Do you use the restrooms at school?

1,098 responses

Do you feel that all students have access to a restroom that meets their needs? 1,098 responses

What is the first word that comes to mind when you think about your current restrooms on campus?