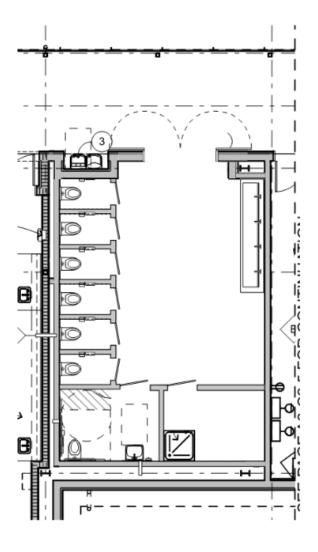

# **Definition of Restroom Types**

All-access: anyone

# **Definition of Restroom Types**

All-access: Individual & Private

Visibility + Openness

Full Height Walls, Doors, Hardware Hardware: Closers **Dual-Indicator Locks** Full Height Walls + Doors Doors with minimal undercut Separate Ventilation Visibility to Open + Floor Drain Handwashing Area Cuningham