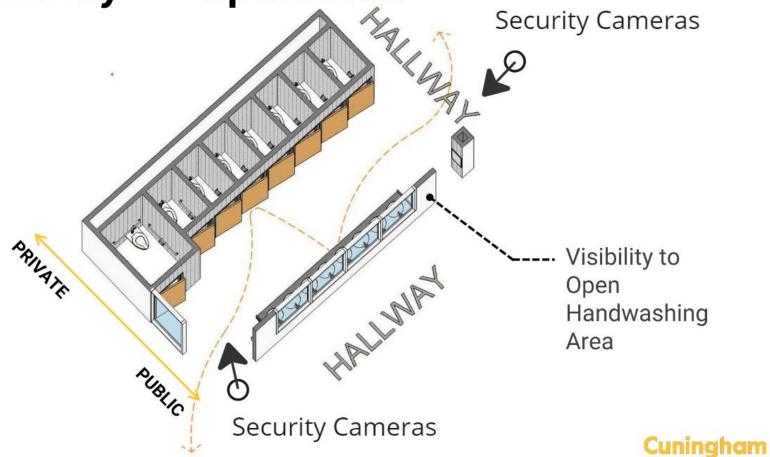

# **Definition of Restroom Types**

All-access: Individual & Private

Visibility + Openness

Full Height Walls, Doors, Hardware Hardware: Closers **Dual-Indicator Locks** Full Height Walls + Doors Doors with minimal undercut Separate Ventilation Visibility to Open + Floor Drain Handwashing Area Cuningham