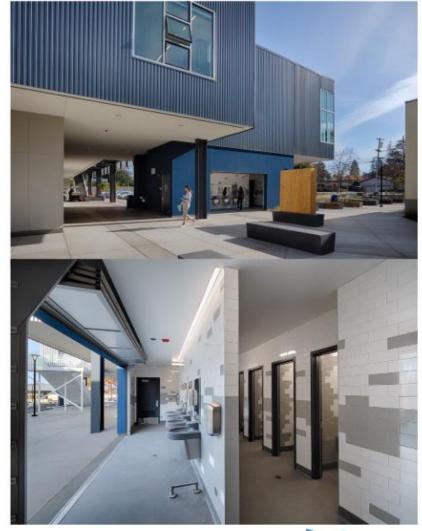

# **Definition of Restroom Types**

All-access: Individual & Private

Visibility + Openness

Full Height Walls, Doors, Hardware Hardware: Closers **Dual-Indicator Locks** Full Height Walls + Doors Doors with minimal undercut Separate Ventilation Visibility to Open + Floor Drain Handwashing Area Cuningham