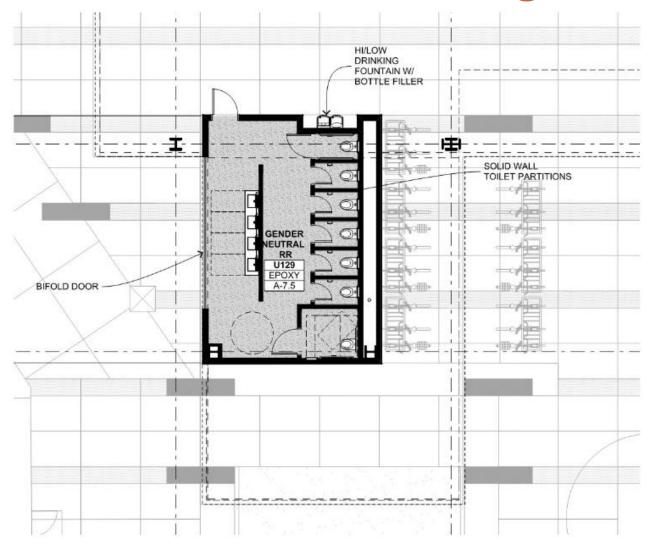

# **Definition of Restroom Types**

All-access: Individual & Private

Visibility + Openness

Full Height Walls, Doors, Hardware Hardware: Closers **Dual-Indicator Locks** Full Height Walls + Doors Doors with minimal undercut Separate Ventilation Visibility to Open + Floor Drain Handwashing Area Cuningham