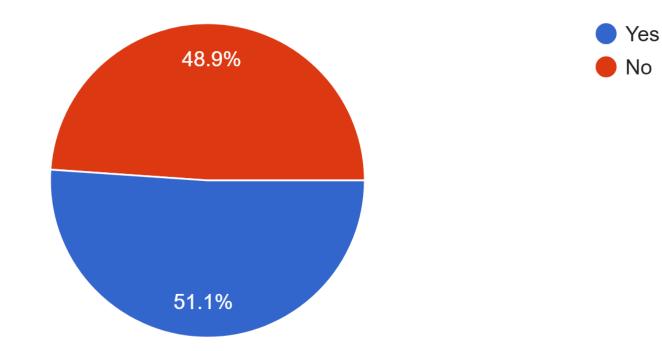

Do you use the restrooms at school?

1,098 responses

Do you feel that all students have access to a restroom that meets their needs? 1,098 responses

What is the first word that comes to mind when you think about your current restrooms on campus?