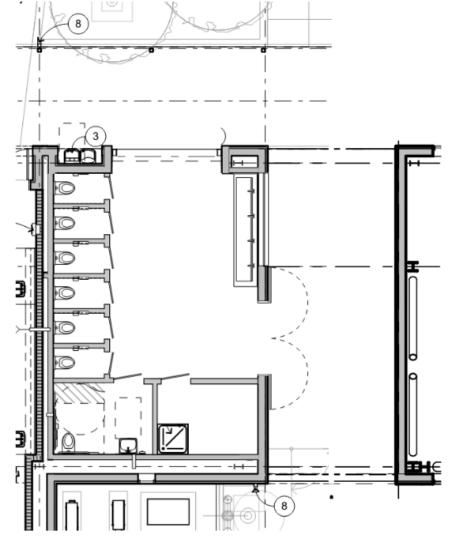

# **Definition of Restroom Types**

All-access: Individual & Private

Visibility + Openness

Full Height Walls, Doors, Hardware Hardware: Closers **Dual-Indicator Locks** Full Height Walls + Doors Doors with minimal undercut Separate Ventilation Visibility to Open + Floor Drain Handwashing Area Cuningham